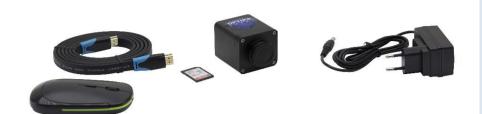

## 1080p HDMI C-mount Microscope Camera

| General specifications | SD Card Still image capture             | Yes                    |
|------------------------|-----------------------------------------|------------------------|
|                        | SD Card Video recording                 | Yes                    |
|                        | HDMI output                             | Yes                    |
|                        | C-Mount                                 | Yes                    |
|                        | Dimensions (mm)                         | 65 x 78 x 88           |
|                        | Weight (kg)                             | 0.5                    |
|                        |                                         |                        |
| Sensor                 | Camera resolution (n° of pixels: W x H) | 1920x1080              |
|                        | Color / Monochrome                      | Color                  |
|                        | Sensor Size                             | 1/2.8"                 |
|                        | Sensor Technology                       | CMOS                   |
|                        | Sensor Type                             | SONY STARVIS           |
|                        | Image Format                            | 16/9                   |
|                        | Pixel Size (μm)                         | 2.9x2.9                |
|                        | Acquisition technology                  | Rolling shutter        |
|                        | G sensitivity                           | 1300mV at 1/30s        |
|                        | Dark Signal                             | 0.15mV at 1/30s        |
|                        | ADC conversion                          | 8 Bit                  |
|                        | Color Depth                             | 1, 4, 8, 24 Bit        |
|                        | Exposure time                           | 0.01 msec - 1 sec      |
|                        | Binning                                 | 1x1                    |
|                        | IR filter                               | Yes                    |
|                        | IR filter range (nm)                    | 380-650 (IR CUT)       |
|                        |                                         |                        |
| HDMI                   | HDMI resolution (MP)                    | 2                      |
|                        | Frame rate full resolution (fps)        | 60@1920x1080           |
|                        | Live HDMI measurement                   | Yes                    |
|                        | Exposure                                | Auto / Manual          |
|                        | White Balance                           | Auto / Manual / ROI    |
|                        |                                         |                        |
| Camera Power Supply    | Туре                                    | External               |
|                        | Connector                               | Jack, 2.1 mm           |
|                        | Power plug type                         | Multiplug (EU, UK, US) |
|                        | Input voltage                           | 100/240 Vac, 50/60Hz   |
|                        | Output voltage                          | 12 Vdc, 1000 mA        |
|                        | LED indicator                           | Yes                    |
|                        |                                         |                        |
| Camera accessories     | Calibration slide                       | Yes                    |

|                    | HDMI cable (1.5m)             | Yes                 |
|--------------------|-------------------------------|---------------------|
|                    | Wireless Mouse                | Yes                 |
|                    |                               |                     |
| Environment        | Working Temperature           | -10°C up to +50°C   |
|                    | Storage Temperature           | -20°C up to +60°C   |
|                    | Relative Humidity             | 30% to 80%          |
|                    | Storage Humidity              | 10% to 60%          |
|                    | ,                             |                     |
| Available Software | Camera SW                     | HDMILITE (built-in) |
|                    |                               |                     |
|                    | Built-in SW Specifications    |                     |
| General            | Archiving                     | Yes                 |
|                    | Multi-language menu           | Yes                 |
|                    | Available languages           | 163                 |
|                    | Chinese                       | Yes                 |
|                    |                               |                     |
|                    | English                       | Yes                 |
|                    | French                        | Yes                 |
|                    | German                        | Yes                 |
|                    | Italian                       | Yes                 |
|                    | Japanese                      | Yes                 |
|                    | Korean                        | Yes                 |
|                    | Russian                       | Yes                 |
|                    | Thai                          | Yes                 |
|                    |                               |                     |
| Image Acquisition  | Continuous automatic exposure | Yes                 |
|                    | Manual exposure               | Yes                 |
|                    | Color acquisition             | Yes                 |
|                    | Gray-scale acquisition        | Yes                 |
|                    | White Balance                 | Auto/Manual/ROI     |
|                    | Image enhancement             | Yes                 |
|                    | Zoom in                       | Yes                 |
|                    | Zoom out                      | Yes                 |
|                    | Browse of Images and Video    | Yes                 |
|                    | Freeze image                  | Yes                 |
|                    | Horizontal Flip               | Yes                 |
|                    | Verical Flip                  | Yes                 |
|                    |                               |                     |
| Image Processing   | Text Overlay                  | Yes                 |
|                    | Ruler Overlay                 | Yes                 |
|                    | Arrow Overlay                 | Yes                 |
|                    | Measurement Overlay           | Yes                 |
|                    | Grids                         | Yes                 |
|                    |                               |                     |
| Measurements       | Live measurement              | Yes                 |
|                    | Still image measurement       | Yes                 |
|                    | Select measurement unit       | Yes                 |
|                    | Available measurements        |                     |
|                    | Point                         | Yes                 |
|                    | Line                          | Yes                 |
|                    | 3 Points Line                 | Yes                 |
|                    | 3 Points Vertical Line        | Yes                 |
|                    | Angle                         | Yes                 |
|                    | 4 Points Angle                | Yes                 |
|                    | Parallel lines                | Yes                 |
|                    | Rectangle                     | Yes                 |
|                    | 3 Points Rectangle            | Yes                 |
|                    | Ellipse                       | Yes                 |
|                    |                               |                     |